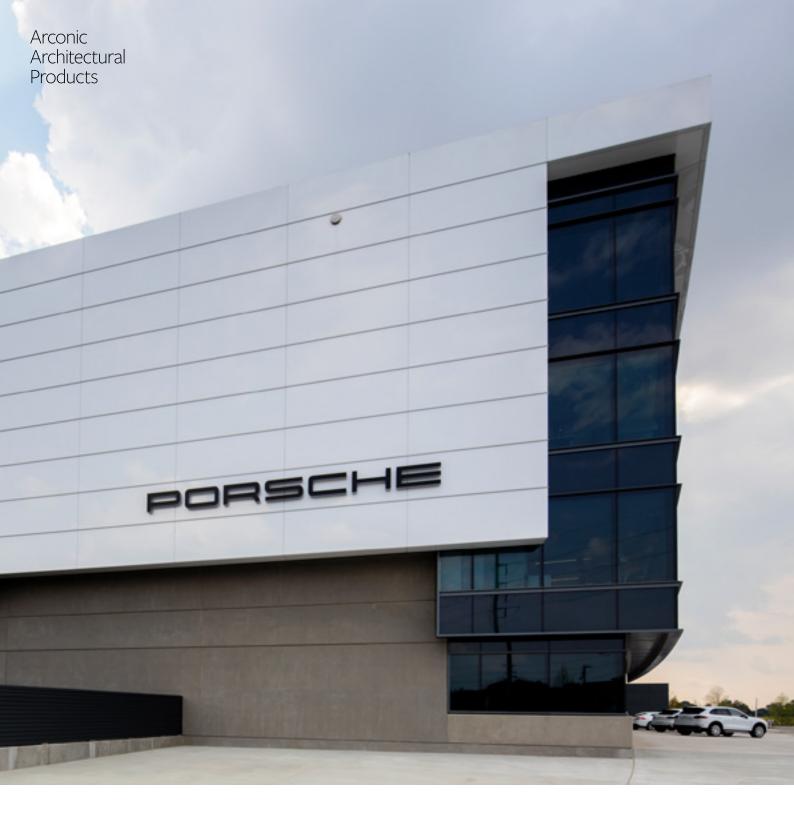

## PORSCHE CARS NORTH AMERICA EXPERIENCE CENTER & HEADQUARTERS

Atlanta, Georgia

Built on sleek, visually appealing and high-performance offerings, Porsche Cars North America (PCNA) needed new headquarters for its progressive vision, and the Atlanta Aerotropolis location was the perfect fit. Porsche integrated its financial, sales and technical facilities into the 200,000 square-foot building with its Technical Service and Training Center, as well as a road course for vehicle performance demonstration.

Crisp, clean lines, sleek glass and complex geometric shapes form the façade of the building to match the high-quality aesthetics delivered by Porsche. Just as it is with its automobiles, PCNA was concerned with performance. In particular, acoustical performance was of utmost importance and drove many of the project's product specifications.

To achieve design direction and performance needs, Reynobond® 4mm FR Composite Material was utilized throughout, and Abrams Architectural Products was tasked with handling the fabrication and installation. Reynobond® 4mm FR Composite Material, in two custom finishes, cover the soffits, columns, entryways and a large portion of the overall façade. The unique formability of the panels lends to the complex geometric shape and the unique, pearlescent and cosmic colors of the panels create eye-catching beauty, heightening the overall allure of the building façade.