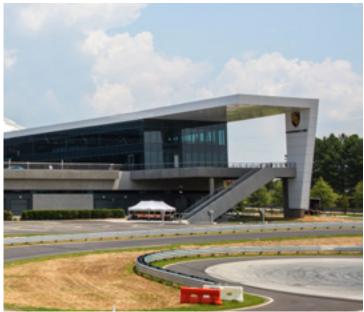

## PORSCHE CARS NORTH AMERICA EXPERIENCE CENTER & HEADQUARTERS

Atlanta, Georgia

Built on sleek, visually appealing and high-performance offerings, Porsche Cars North America (PCNA) needed new headquarters for its progressive vision, and the Atlanta Aerotropolis location was the perfect fit. Porsche integrated its financial, sales and technical facilities into the 200,000 square-foot building with its Technical Service and Training Center, as well as a road course for vehicle performance demonstration.

Crisp, clean lines, sleek glass and complex geometric shapes form the façade of the building to match the high-quality aesthetics delivered by Porsche. Just as it is with its automobiles, PCNA was concerned with performance. In particular, acoustical performance was of utmost importance and drove many of the project's product specifications.

To achieve design direction and performance needs, Reynobond® 4mm FR Composite Material was utilized throughout, and Abrams Architectural Products was tasked with handling the fabrication and installation. Reynobond® 4mm FR Composite Material, in two custom finishes, cover the soffits, columns, entryways and a large portion of the overall façade. The unique formability of the panels lends to the complex geometric shape and the unique, pearlescent and cosmic colors of the panels create eye-catching beauty, heightening the overall allure of the building façade.