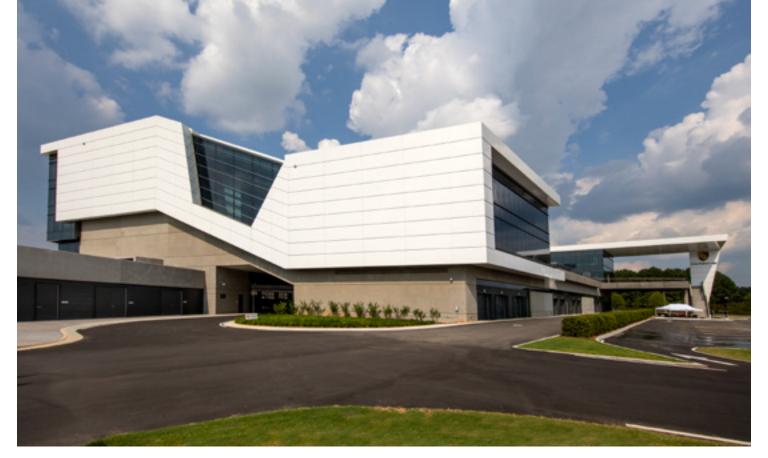

## PORSCHE CARS NORTH AMERICA EXPERIENCE CENTER & HEADQUARTERS

Atlanta, Georgia

Built on sleek, visually appealing and high-performance offerings, Porsche Cars North America (PCNA) needed new headquarters for its progressive vision, and the Atlanta Aerotropolis location was the perfect fit. Porsche integrated its financial, sales and technical facilities into the 200,000 square-foot building with its Technical Service and Training Center, as well as a road course for vehicle performance demonstration.

Crisp, clean lines, sleek glass and complex geometric shapes form the façade of the building to match the high-quality aesthetics delivered by Porsche. Just as it is with its automobiles, PCNA was concerned with performance. In particular, acoustical performance was of utmost importance and drove many of the project's product specifications.

To achieve design direction and performance needs, Reynobond® 4mm FR Composite Material was utilized throughout, and Abrams Architectural Products was tasked with handling the fabrication and installation. Reynobond® 4mm FR Composite Material, in two custom finishes, cover the soffits, columns, entryways and a large portion of the overall façade. The unique formability of the panels lends to the complex geometric shape and the unique, pearlescent and cosmic colors of the panels create eye-catching beauty, heightening the overall allure of the building façade.