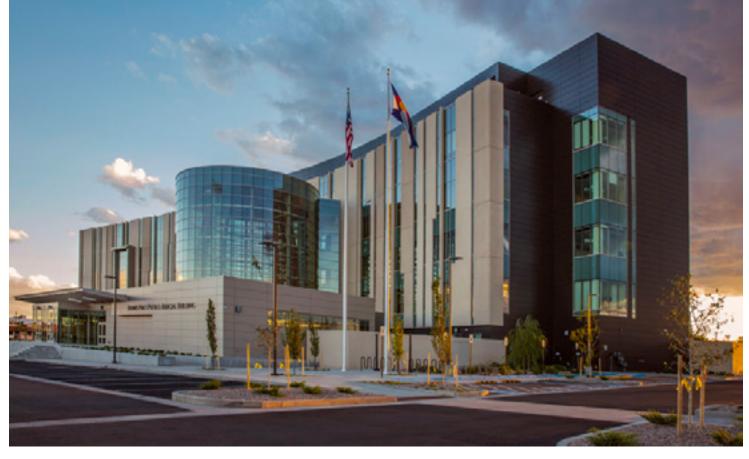

## DENNIS MAES JUSTICE CENTER

Peublo, Colorado

Drawing inspiration from Pueblo's history, heritage and vitality, the new Dennis Maes Justice Center masterfully fulfills Pueblo County's desire to replace an aging '60s-era courts building with an iconic new justice center that links the historic Downtown and Riverwalk Districts while improving the urban experience and reenergizing the downtown commercial district.

Designed to express the dignity of the courthouse and create a timeless feeling of strength, the highperforming building envelope features Reynobond<sup>®</sup> 4mm FR Composite Material. The architects chose Reynobond<sup>®</sup> Composite Material finished in dark paint coatings to act as an aesthetic massing element on the façade, and used blue glass and earth-tone cladding materials to mirror the color palette of the community's surrounding landscape.