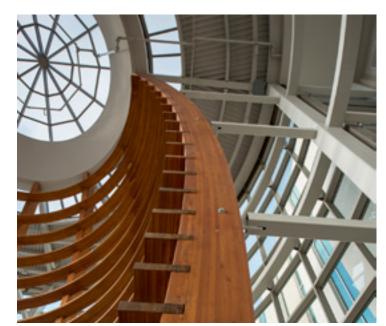

Designed to express the dignity of the courthouse and create a timeless feeling of strength, the highperforming building envelope features Reynobond<sup>®</sup> 4mm FR Composite Material. The architects chose Reynobond<sup>®</sup> Composite Material finished in dark paint coatings to act as an aesthetic massing element on the façade, and used blue glass and earth-tone cladding materials to mirror the color palette of the community's surrounding landscape.

A segmented, radiused rainscreen wall at the roof level, clad in Reynobond<sup>®</sup> Composite Material, runs almost the entire length of the building to visually tie in to the six-story end of the structure. The entry wall and vestibule, also clad in Reynobond<sup>®</sup> Composite Material and accented with a canopy of opaque glass, provide a striking entry portal into the building.