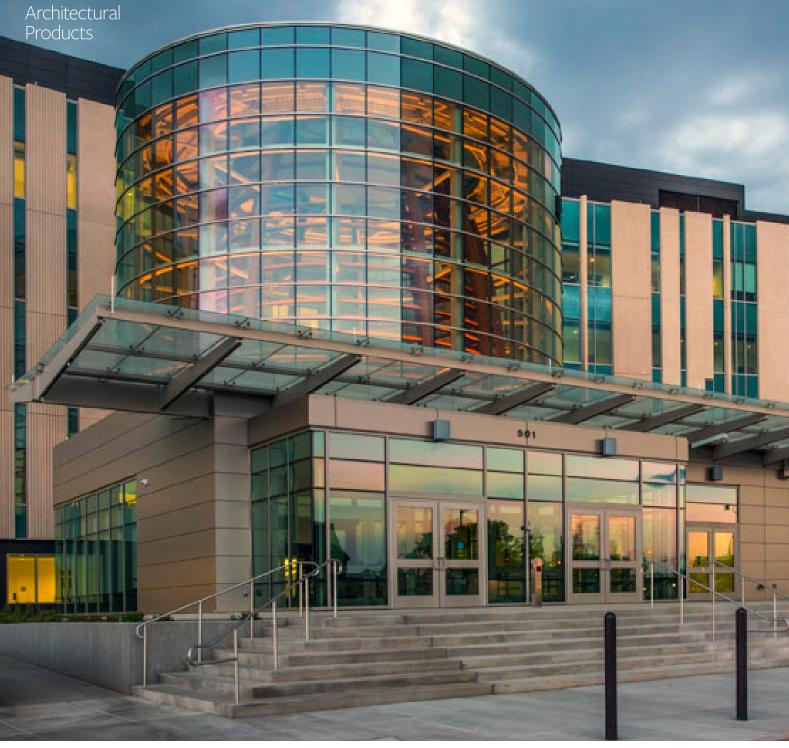

## DENNIS MAES JUSTICE CENTER

Peublo, Colorado

Drawing inspiration from Pueblo's history, heritage and vitality, the new Dennis Maes Justice Center masterfully fulfills Pueblo County's desire to replace an aging '60s-era courts building with an iconic new justice center that links the historic Downtown and Riverwalk Districts while improving the urban experience and reenergizing the downtown commercial district.

Designed to express the dignity of the courthouse and create a timeless feeling of strength, the highperforming building envelope features Reynobond<sup>®</sup> 4mm FR Composite Material. The architects chose Reynobond<sup>®</sup> Composite Material finished in dark paint coatings to act as an aesthetic massing element on the façade, and used blue glass and earth-tone cladding materials to mirror the color palette of the community's surrounding landscape.

A segmented, radiused rainscreen wall at the roof level, clad in Reynobond<sup>®</sup> Composite Material, runs almost the entire length of the building to visually tie in to the six-story end of the structure. The entry wall and vestibule, also clad in Reynobond<sup>®</sup> Composite Material and accented with a canopy of opaque glass, provide a striking entry portal into the building.