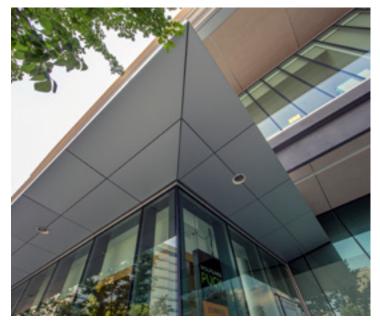

Using a dry-joint rain-screen composite panel system, Creative Panel fabricated and installed over 185,783 square feet of Reynobond® 4mm FR Composite Material in a high perfoming, coil coated Colorweld® 500XL Bright Silver Metallic and three custom colors, (Gray, Dark Green, and Orange) all backed by a 30-year warranty.