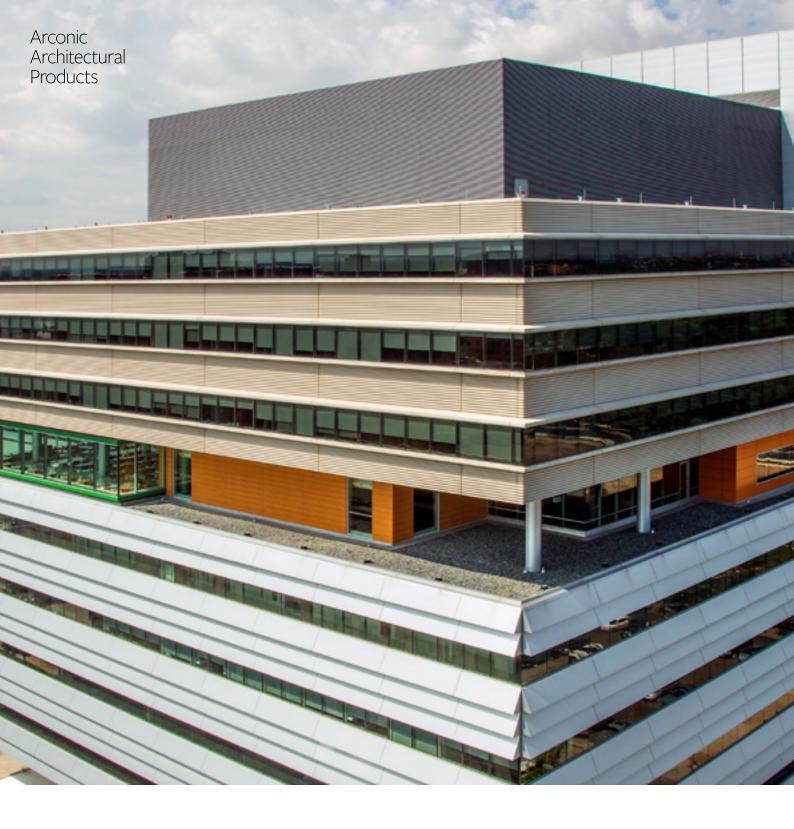

## UNIVERSITY OF CHICAGO MEDICINE CENTER FOR CARE & DISCOVERY

CHICAGO, ILLINOIS

The University of Chicago Medicine Center for Care and Discovery is a 10-story medical facility located in Chicago, Illinois. Home to world-class medical and surgical care, the Center for Care and Discovery houses 436 beds, 52 intensive care beds, 9 suites for advanced imaging and interventional procedures, and 23 operating rooms designed to accommodate hybrid and robotic procedures.

The 1.2 million square foot facility is the largest building on campus and used Reynobond® 4mm FR Composite Material in the design for durability leaving the Center for Care and Discovery a standing staple on campus for years to come.

Using a dry-joint rain-screen composite panel system, Creative Panel fabricated and installed over 185,783 square feet of Reynobond® 4mm FR Composite Material in a high perfoming, coil coated Colorweld® 500XL Bright Silver Metallic and three custom colors, (Gray, Dark Green, and Orange) all backed by a 30-year warranty.