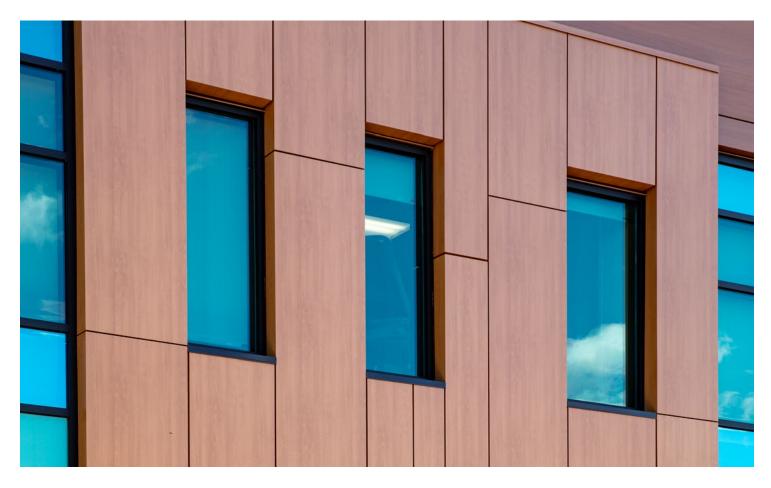

## AS3000B PRE-PAINTED BONDED SHEET

Arconic AS3000B Pre-Painted Bonded Sheet can help earn certification points in the LEED® (Leadership in Environmental and Energy Design) Green Building Rating System<sup>TM</sup>. The most likely categories include: