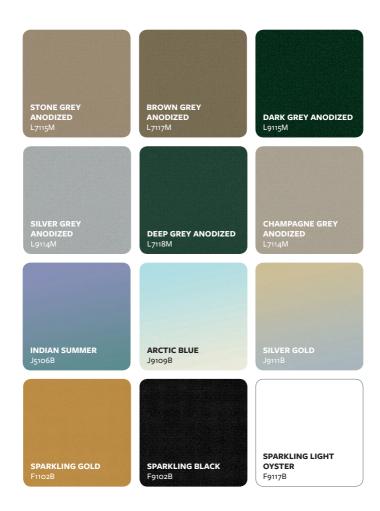

nd envision a world of possibilities for making your next bold idea even bolder.

Plus, if you don't immediately see the colour you need, you can contact your sales representative for more information on our custom colour matching service.

# In a variety of widths up to 2 meters

Our pre-painted aluminium sheets & coils are delivered in the standard widths up to 1500 mm. Other widths up to 2000 mm can be supplied on request.

Our aluminium sheets & coils are available in a nearly limitless range of colours, paint qualities, glosses and options

#### Request a sample

To receive a sample of any of the finishes shown within this booklet, please call and ask your sales representative or send an email to one of the addresses below:

Reynolux.service@arconic.com



## **Basics**



# Effects



## Wood



# NEWS







## Mineral



## Natural



## Crinkle



# NEWS



# Shadows









## Reynolux®

### A full spectrum of finishes

### Gloss level

Our aluminium sheets & coils come in 4 gloss levels:

- > MattXtrem gives a highly velvety surface with no light reflection
- > Matt gives a smooth surface and shows little to no sheen
- > Satin gives a silk touch to the surface and reflects a bit of light, retaining a pearl-like sheen
- > High gloss surfaces are the ones that reflect the most light of any



### A wide variety of coating with a 20 years warranty

A good resistance to corrosion, UV and ageing and a good flexibility required for transformation are some of the advantages offered by our paint qualities.

Other paint qualities are available on request. Ask for the dat