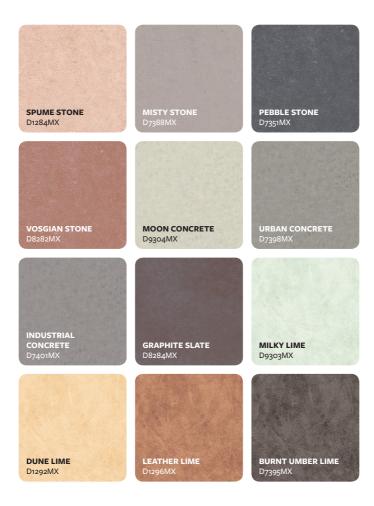

r making your next bold idea even bolder.

Plus, if you don't immediately see the colour you need, you can contact your sales representative for more information on our custom colour matching service.

# In a variety of widths up to 2 meters

Our pre-painted aluminium sheets & coils are delivered in the standard widths up to 1500 mm. Other widths up to 2000 mm can be supplied on request.

Our aluminium sheets & coils are available in a nearly limitless range of colours, paint qualities, glosses and options

#### Request a sample

To receive a sample of any of the finishes shown within this booklet, please call and ask your sales representative or send an email to one of the addresses below:

Reynolux.service@arconic.com



## **Basics**



# Effects



## Wood



# NEWS







## Mineral



## Natural



## Crinkle



# NEWS



# Shadows









## Reynolux®

### A full spectrum of finishes

### Gloss level

Our aluminium sheets & coils come in 4 gloss levels:

- > MattXtrem gives a highly velvety surface with no light reflection
- > Matt gives a smooth surface and shows little to no sheen
- > Satin gives a silk touch to the surface and reflects a bit of light, retaining a pearl-like sheen
- > High gloss surfaces are the ones that reflect the most light of any



### A wide variety of coating with a 20 years warranty

A good resistance to corrosion, UV and ageing and a good flexibility required for transformation are some of the advantages offered by our paint qualities.

Other paint qualities are available on request. Ask for the datasheet for more information.

#### **PO