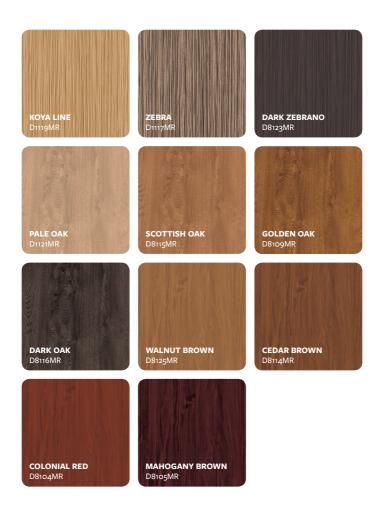

a world of possibilities for making your next bold idea even bolder.

Plus, if you don't immediately see the colour you need, you can contact your sales representative for more information on our custom colour matching service.

# In a variety of widths up to 2 meters

Our pre-painted aluminium sheets & coils are delivered in the standard widths up to 1500 mm. Other widths up to 2000 mm can be supplied on request.

Our aluminium sheets & coils are available in a nearly limitless range of colours, paint qualities, glosses and options

#### Request a sample

To receive a sample of any of the finishes shown within this booklet, please call and ask your sales representative or send an email to one of the addresses below:

Reynolux.service@arconic.com



## **Basics**



# Effects



## Wood



# NEWS







## Mineral



## Natural



## Crinkle



# NEWS



# Shadows









## Reynolux®

### A full spectrum of finishes

### Gloss level

Our aluminium sheets & coils come in 4 gloss levels:

- > MattXtrem gives a highly velvety surface with no light reflection
- > Matt gives a smooth surface and shows little to no sheen
- > Satin gives a silk touch to the surface and reflects a bit of light, retaining a pearl-like sheen
- > High gloss surfaces are the ones that reflect the most light of any



### A wide variety of coating with a 20 years warranty

A good resistance to corrosion, UV and ageing and a good flexibility required for transformation are some of the advantages offered by our paint qualities.

Other paint qualities are available on request. Ask for the datasheet for