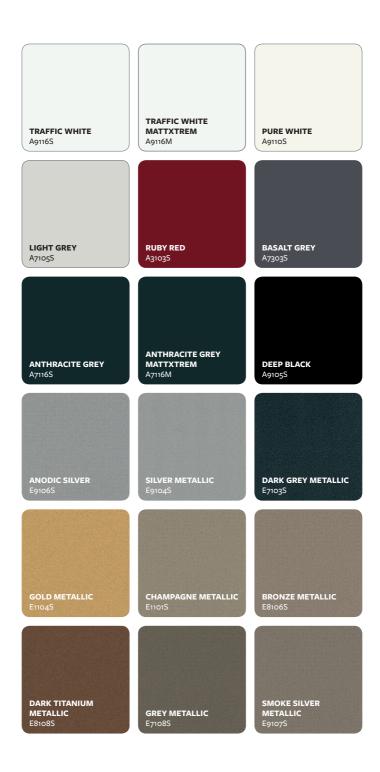

r offerings and envision a world of possibilities for making your next bold idea even bolder.

Plus, if you don't immediately see the colour you need, you can contact your sales representative for more information on our custom colour matching service.

# In a variety of widths up to 2 meters

Our pre-painted aluminium sheets & coils are delivered in the standard widths up to 1500 mm. Other widths up to 2000 mm can be supplied on request.

Our aluminium sheets & coils are available in a nearly limitless range of colours, paint qualities, glosses and options

#### Request a sample

To receive a sample of any of the finishes shown within this booklet, please call and ask your sales representative or send an email to one of the addresses below:

Reynolux.service@arconic.com



## **Basics**



# Effects



## Wood



# NEWS







## Mineral



## Natural



## Crinkle



# NEWS



# Shadows









## Reynolux®

### A full spectrum of finishes

### Gloss level

Our aluminium sheets & coils come in 4 gloss levels:

- > MattXtrem gives a highly velvety surface with no light reflection
- > Matt gives a smooth surface and shows little to no sheen
- > Satin gives a silk touch to the surface and reflects a bit of light, retaining a pearl-like sheen
- > High gloss surfaces are the ones that reflect the most light of any



### A wide variety of coating with a 20 years warranty

A good resistance to corrosion, UV and ageing and a good flexibility required for transformation are some of the advantages offered by our paint qualities.

Other paint qualities are available on request. As