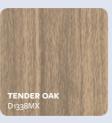

possibilities for making your next bold idea even bolder.

Plus, if you don't immediately see the colour you need, you can contact your sales representative for more information on our custom colour matching service.

# In a variety of widths up to 2 meters

Our pre-painted aluminium sheets & coils are delivered in the standard widths up to 1500 mm. Other widths up to 2000 mm can be supplied on request.

Our aluminium sheets & coils are available in a nearly limitless range of colours, paint qualities, glosses and options

#### Request a sample

To receive a sample of any of the finishes shown within this booklet, please call and ask your sales representative or send an email to one of the addresses below:

Reynolux.service@arconic.com



## **Basics**



# Effects



## Wood



# NEWS







## Mineral



## Natural



## Crinkle



# NEWS



# Shadows









## Reynolux®

### A full spectrum of finishes

### Gloss level

Our aluminium sheets & coils come in 4 gloss levels:

- > MattXtrem gives a highly velvety surface with no light reflection
- > Matt gives a smooth surface and shows little to no sheen
- > Satin gives a silk touch to the surface and reflects a bit of light, retaining a pearl-like sheen
- > High gloss surfaces are the ones that reflect the most light of any



### A wide variety of coating with a 20 years warranty

A good resistance to corrosion, UV and ageing and a good flexibility required for transformation are some of the advantages offered by our paint qualities.

Other paint qualities are available on request. Ask for the datasheet for more informa