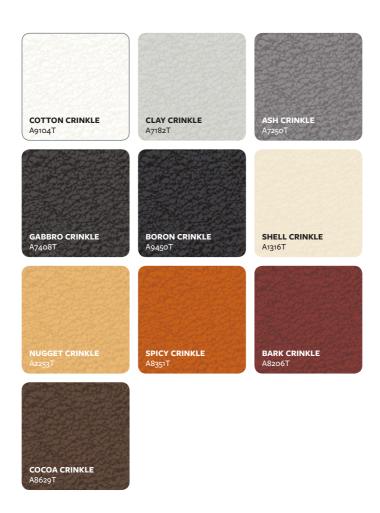

even bolder.

Plus, if you don't immediately see the colour you need, you can contact your sales representative for more information on our custom colour matching service.

# In a variety of widths up to 2 meters

Our pre-painted aluminium sheets & coils are delivered in the standard widths up to 1500 mm. Other widths up to 2000 mm can be supplied on request.

Our aluminium sheets & coils are available in a nearly limitless range of colours, paint qualities, glosses and options

#### Request a sample

To receive a sample of any of the finishes shown within this booklet, please call and ask your sales representative or send an email to one of the addresses below:

Reynolux.service@arconic.com



## **Basics**



# Effects



## Wood



# NEWS







## Mineral



## Natural



## Crinkle



# NEWS



# Shadows









## Reynolux®

### A full spectrum of finishes

### Gloss level

Our aluminium sheets & coils come in 4 gloss levels:

- > MattXtrem gives a highly velvety surface with no light reflection
- > Matt gives a smooth surface and shows little to no sheen
- > Satin gives a silk touch to the surface and reflects a bit of light, retaining a pearl-like sheen
- > High gloss surfaces are the ones that reflect the most light of any



### A wide variety of coating with a 20 years warranty

A good resistance to corrosion, UV and ageing and a good flexibility required for transformation are some of the advantages offered by our paint qualities.

Other paint qualities are available on request. Ask for the datasheet for more information.

#### **POLYESTER**

A multi-purpose p