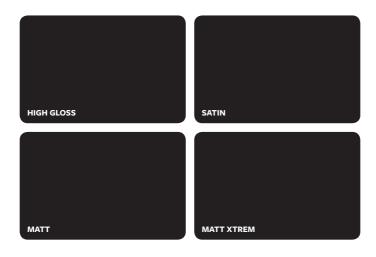

### Gloss level

Our aluminium sheets & coils come in 4 gloss levels:

- > MattXtrem gives a highly velvety surface with no light reflection
- > Matt gives a smooth surface and shows little to no sheen
- > Satin gives a silk touch to the surface and reflects a bit of light, retaining a pearl-like sheen
- > High gloss surfaces are the ones that reflect the most light of any