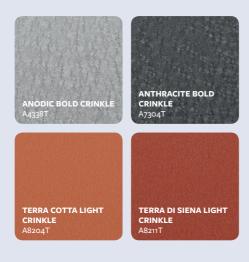

er.

Plus, if you don't immediately see the colour you need, you can contact your sales representative for more information on our custom colour matching service.

# In a variety of widths up to 2 meters

Our pre-painted aluminium sheets & coils are delivered in the standard widths up to 1500 mm. Other widths up to 2000 mm can be supplied on request.

Our aluminium sheets & coils are available in a nearly limitless range of colours, paint qualities, glosses and options

#### Request a sample

To receive a sample of any of the finishes shown within this booklet, please call and ask your sales representative or send an email to one of the addresses below:

Reynolux.service@arconic.com



## **Basics**



# Effects



## Wood



# NEWS







## Mineral



## Natural



## Crinkle



# NEWS



# Shadows









## Reynolux®

### A full spectrum of finishes

### Gloss level

Our aluminium sheets & coils come in 4 gloss levels:

- > MattXtrem gives a highly velvety surface with no light reflection
- > Matt gives a smooth surface and shows little to no sheen
- > Satin gives a silk touch to the surface and reflects a bit of light, retaining a pearl-like sheen
- > High gloss surfaces are the ones that reflect the most light of any



### A wide variety of coating with a 20 years warranty

A good resistance to corrosion, UV and ageing and a good flexibility required for transformation are some of the advantages offered by our paint qualities.

Other paint qualities are available on request. Ask for the datasheet for more information.

#### **POLYESTER**

A multi-purpose product, wh