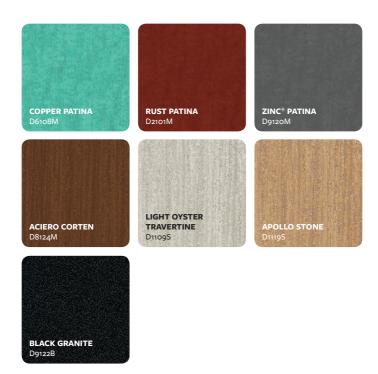

next bold idea even bolder.

Plus, if you don't immediately see the colour you need, you can contact your sales representative for more information on our custom colour matching service.

# In a variety of widths up to 2 meters

Our pre-painted aluminium sheets & coils are delivered in the standard widths up to 1500 mm. Other widths up to 2000 mm can be supplied on request.

Our aluminium sheets & coils are available in a nearly limitless range of colours, paint qualities, glosses and options

#### Request a sample

To receive a sample of any of the finishes shown within this booklet, please call and ask your sales representative or send an email to one of the addresses below:

Reynolux.service@arconic.com



## **Basics**



# Effects



## Wood



# NEWS







## Mineral



## Natural



## Crinkle



# NEWS



# Shadows









## Reynolux®

### A full spectrum of finishes

### Gloss level

Our aluminium sheets & coils come in 4 gloss levels:

- > MattXtrem gives a highly velvety surface with no light reflection
- > Matt gives a smooth surface and shows little to no sheen
- > Satin gives a silk touch to the surface and reflects a bit of light, retaining a pearl-like sheen
- > High gloss surfaces are the ones that reflect the most light of any



### A wide variety of coating with a 20 years warranty

A good resistance to corrosion, UV and ageing and a good flexibility required for transformation are some of the advantages offered by our paint qualities.

Other paint qualities are available on request. Ask for the datasheet for more information.

#### **POLYESTER**

A m