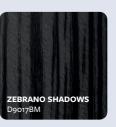

on't immediately see the colour you need, you can contact your sales representative for more information on our custom colour matching service.

# In a variety of widths up to 2 meters

Our pre-painted aluminium sheets & coils are delivered in the standard widths up to 1500 mm. Other widths up to 2000 mm can be supplied on request.

Our aluminium sheets & coils are available in a nearly limitless range of colours, paint qualities, glosses and options

#### Request a sample

To receive a sample of any of the finishes shown within this booklet, please call and ask your sales representative or send an email to one of the addresses below:

Reynolux.service@arconic.com



## **Basics**



# Effects



## Wood



# NEWS







## Mineral



## Natural



## Crinkle



# NEWS



# Shadows









## Reynolux®

### A full spectrum of finishes

### Gloss level

Our aluminium sheets & coils come in 4 gloss levels:

- > MattXtrem gives a highly velvety surface with no light reflection
- > Matt gives a smooth surface and shows little to no sheen
- > Satin gives a silk touch to the surface and reflects a bit of light, retaining a pearl-like sheen
- > High gloss surfaces are the ones that reflect the most light of any



### A wide variety of coating with a 20 years warranty

A good resistance to corrosion, UV and ageing and a good flexibility required for transformation are some of the advantages offered by our paint qualities.

Other paint qualities are available on request. Ask for the datasheet for more information.

#### **POLYESTER**

A multi-purpose product, which offers an excel