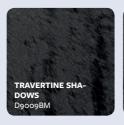

ou don't immediately see the colour you need, you can contact your sales representative for more information on our custom colour matching service.

# In a variety of widths up to 2 meters

Our pre-painted aluminium sheets & coils are delivered in the standard widths up to 1500 mm. Other widths up to 2000 mm can be supplied on request.

Our aluminium sheets & coils are available in a nearly limitless range of colours, paint qualities, glosses and options

#### Request a sample

To receive a sample of any of the finishes shown within this booklet, please call and ask your sales representative or send an email to one of the addresses below:

Reynolux.service@arconic.com



## **Basics**



# Effects



## Wood



# NEWS







## Mineral



## Natural



## Crinkle



# NEWS



# Shadows









## Reynolux®

### A full spectrum of finishes

### Gloss level

Our aluminium sheets & coils come in 4 gloss levels:

- > MattXtrem gives a highly velvety surface with no light reflection
- > Matt gives a smooth surface and shows little to no sheen
- > Satin gives a silk touch to the surface and reflects a bit of light, retaining a pearl-like sheen
- > High gloss surfaces are the ones that reflect the most light of any



### A wide variety of coating with a 20 years warranty

A good resistance to corrosion, UV and ageing and a good flexibility required for transformation are some of the advantages offered by our paint qualities.

Other paint qualities are available on request. Ask for the datasheet for more information.

#### **POLYESTER**

A multi-purpose product, which offers an e