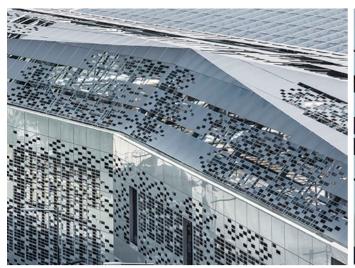

### **ABOUT**

Reynolux® pre-painted aluminium creates subtle moves from light to shadow.

The Troyes Business School – recently renamed Y School – gathers a wide range of educations, including a management school, a design school and a tourism school. When renovating the building, the architects wanted to bring dynamism and life into the school.

Reynolux® pre-painted aluminium was chosen to achieve this contemporary goal: 44 tons in 3003 H44 in 1.97mm thickness ware used to clad the building's facade and roof. The custom chameleon titanium colour in DURAGLOSS® 5000, along with the geometrical perforations, creates subtle move from light to shadow according to the different lighting conditions. The school is now a true place to meet and exchange, gathering the actors of the educational sphere: students and teachers.