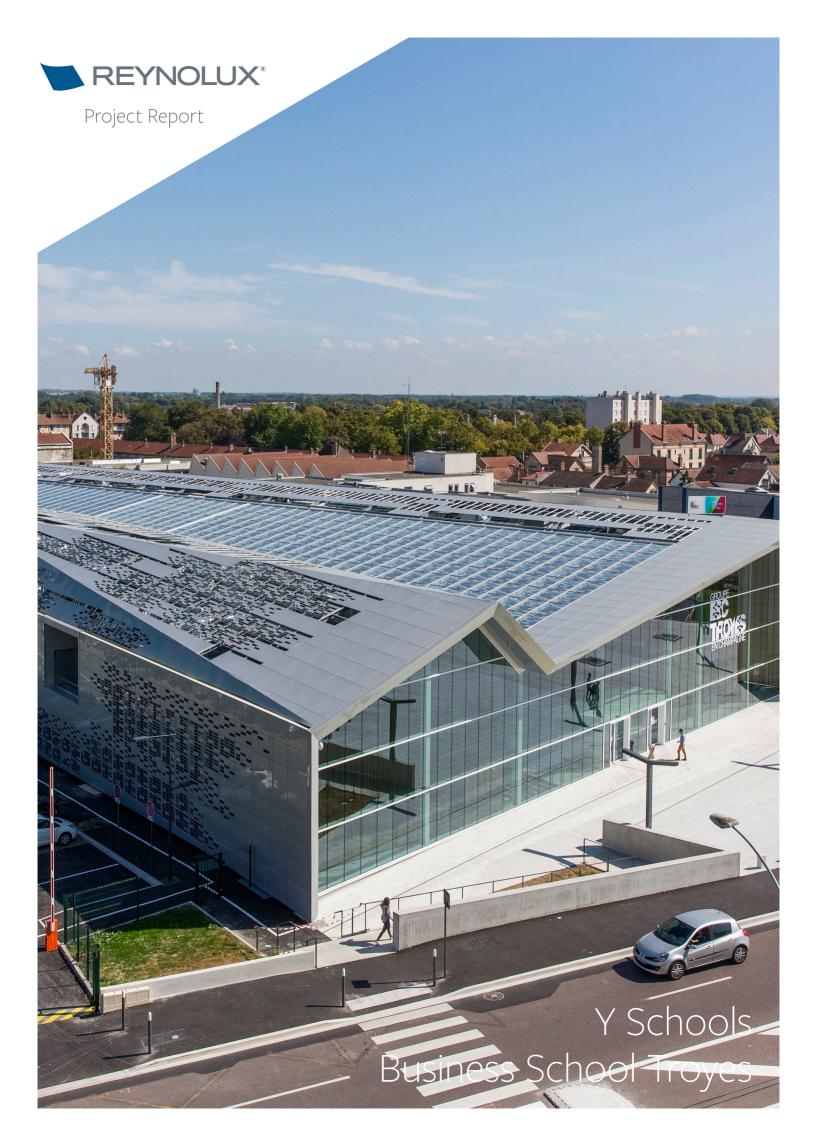

### **ABOUT**

Reynolux® pre-painted aluminium creates subtle moves from light to shadow.

The Troyes Business School – recently renamed Y School – gathers a wide range of educations, including a management school, a design school and a tourism school. When renovating the building, the architects wanted to bring dynamism and life into the school.

Reynolux® pre-painted aluminium was chosen to achieve this contemporary goal: 44 tons in 3003 H44 in 1.97mm thickness ware used to clad the building's facade and roof. The custom chameleon titanium colour in DURAGLOSS® 5000, along with the geometrical perforations, creates subtle move from light to shadow according to the different lighting conditions. The school is now a true place to meet and exchange, gathering the actors of the educational sphere: students and teachers.