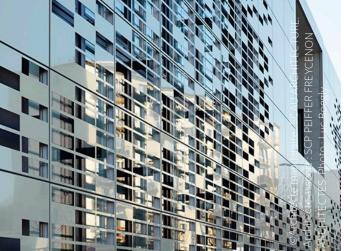

### **ABOUT**

Reynolux® pre-painted aluminium creates subtle moves from light to shadow.

The Troyes Business School – recently renamed Y School – gathers a wide range of educations, including a management school, a design school and a tourism school. When renovating the building, the architects wanted to bring dynamism and life into the school.

Reynolux® pre-painted aluminium was chosen to achieve this contemporary goal: 44 tons in 3003 H44 in 1.97mm thickness ware used to clad the building's facade and roof. The custom chameleon titanium colour in DURAGLOSS® 5000, along with the geometrical perforations, creates subtle move from light to shadow according to the different lighting conditions. The school is now a true place to meet and exchange, gathering the actors of the educational sphere: students and teachers.